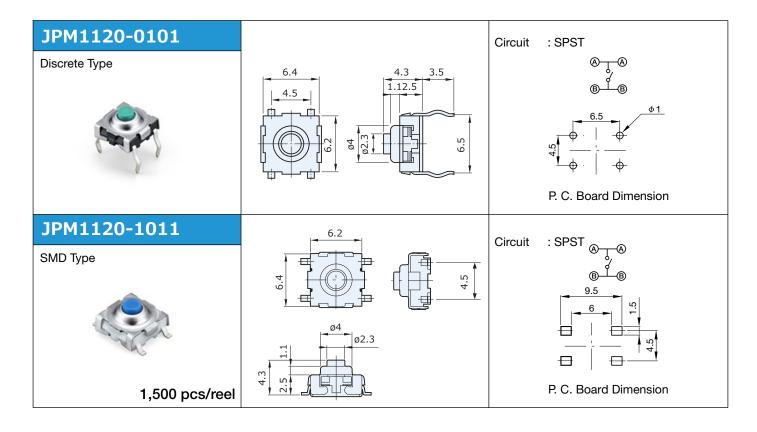

## Push Switches MT Switches, Drip & Dust Proof Type / 防滴・防塵タイプ

## Features

- 1. The contact part of the construction of these switches is sealed, thus improving resistance to dust and drops of liquid.
- 2. Both discrete types and SMD types compatible with automatic surface mounting are available.

## **■** Specification

1. Rating : 50mA, 12V DC2. Contact Resistance :  $200\text{m}\Omega$  max.

3. Insulation Resistance : 100MΩ min. 100V DC
 4. Withstanding Voltage : 250V AC (for one minute)

5. Circuit : SPST
6. Travel : 0.3mm
7. Operating Force : 1.57-0.5 N
8. Operating Life : 300,000 cycles
9. Operating Temperature Range : -25°C to +70°C